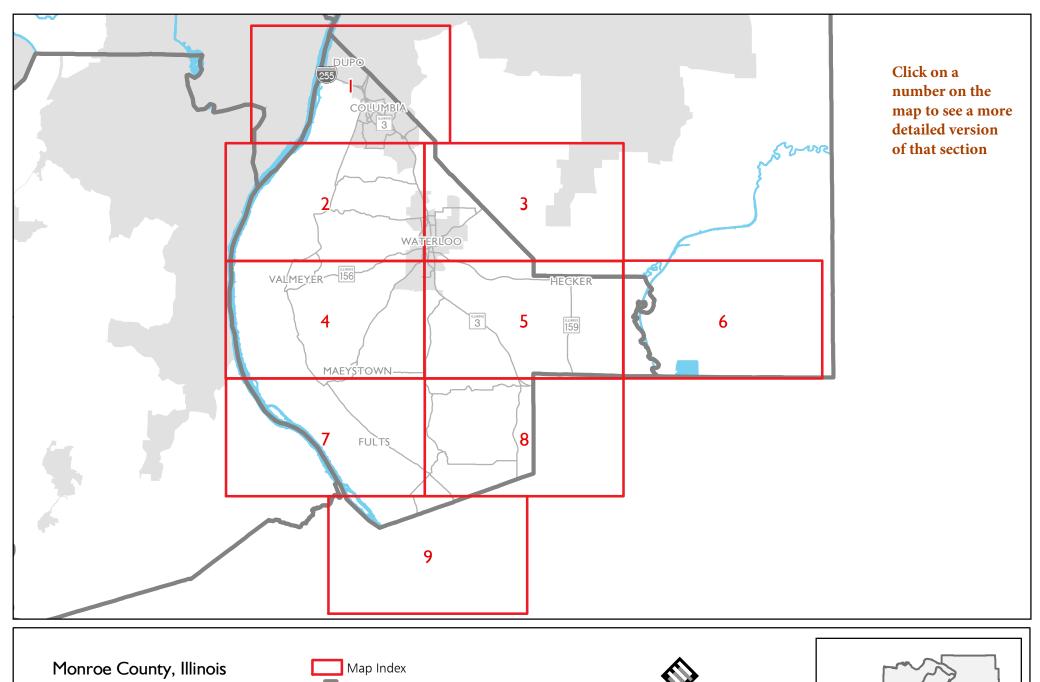

Monroe County, Illinois
Index of
Functional Classification Maps
March 2018

Map Index
County Boundary
Urban Area Boundary
Functionally Classified Roads
River or Lake

March 2018

Major Collector Minor Collector Local Road