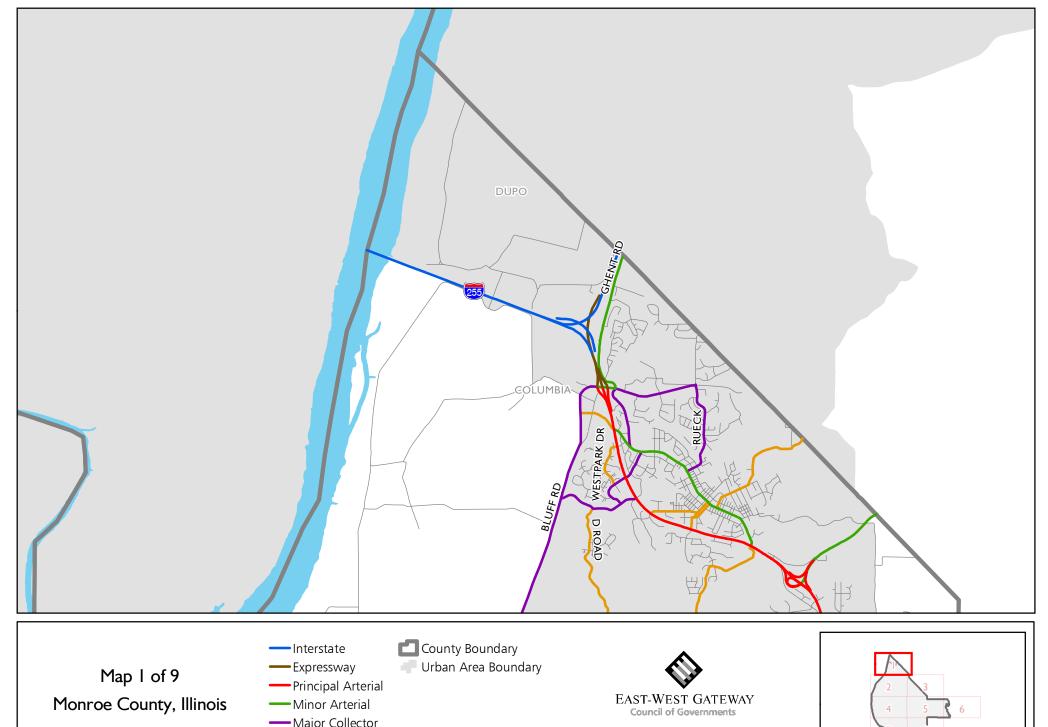

Interstate
Expressway
Principal Arterial
Minor Arterial
Major Collector
Minor Collector
Local Road

FHWA Approval March 26, 2018

Map 7 of 9
Monroe County, Illinois
March 2018

Interstate
Expressway
Principal Arterial
Minor Arterial
Major Collector
Minor Collector
Local Road