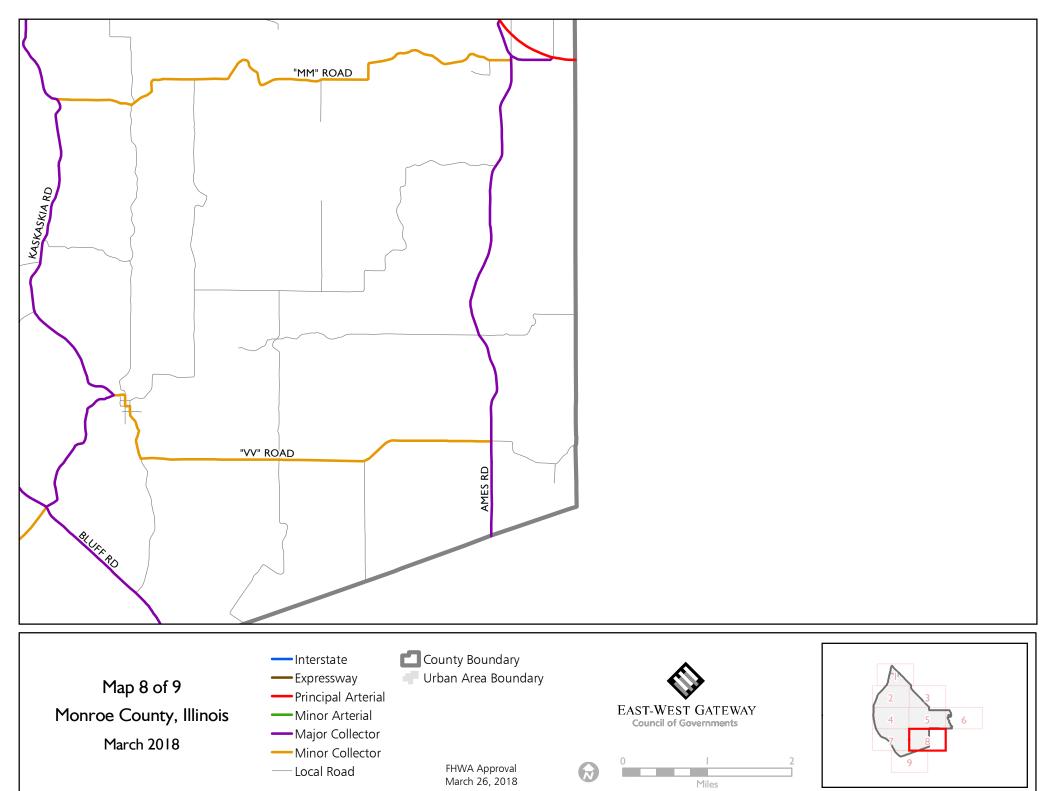

Interstate
Expressway
Principal Arterial
Minor Arterial
Major Collector
Minor Collector
Local Road

FHWA Approval March 26, 2018

Map 7 of 9
Monroe County, Illinois
March 2018

Interstate
Expressway
Principal Arterial
Minor Arterial
Major Collector
Minor Collector
Local Road