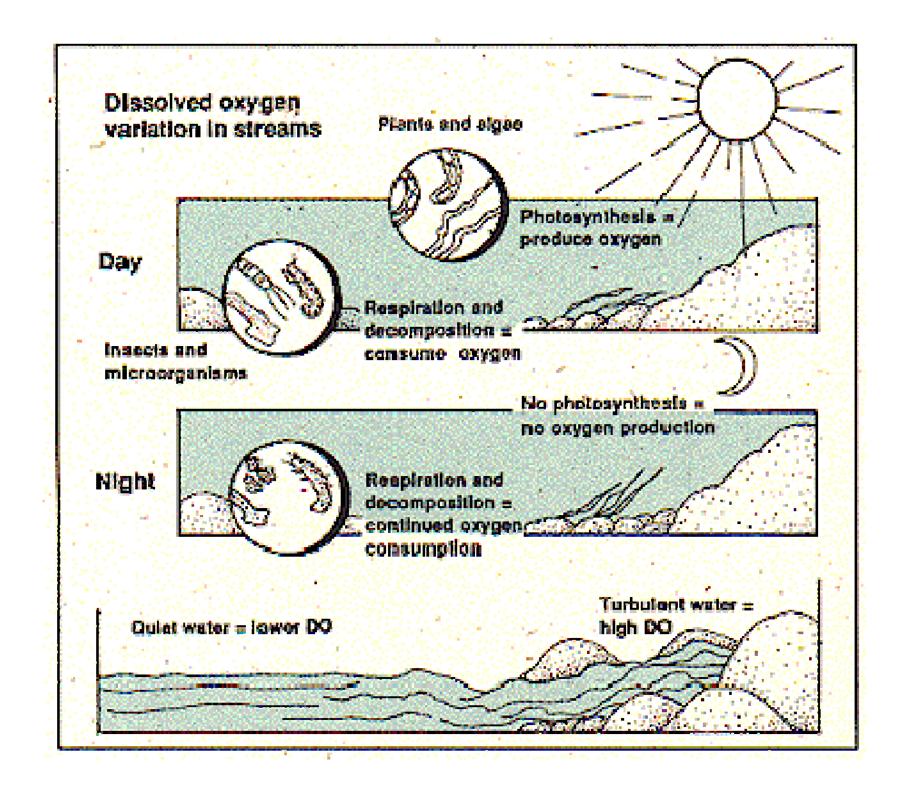

THE OPEN SPACE COUNCIL OF THE ST. LOUIS REGION February 26, 2016



















## Dissolved Oxygen %











| 50 L          | 50 Lower Meramec River Sites |                                  |                        |                 |       |           |         |              |     |             |      |         |         |          |         |        |        |          |         |        |         |         |           |         |          |
|---------------|------------------------------|----------------------------------|------------------------|-----------------|-------|-----------|---------|--------------|-----|-------------|------|---------|---------|----------|---------|--------|--------|----------|---------|--------|---------|---------|-----------|---------|----------|
|               |                              |                                  |