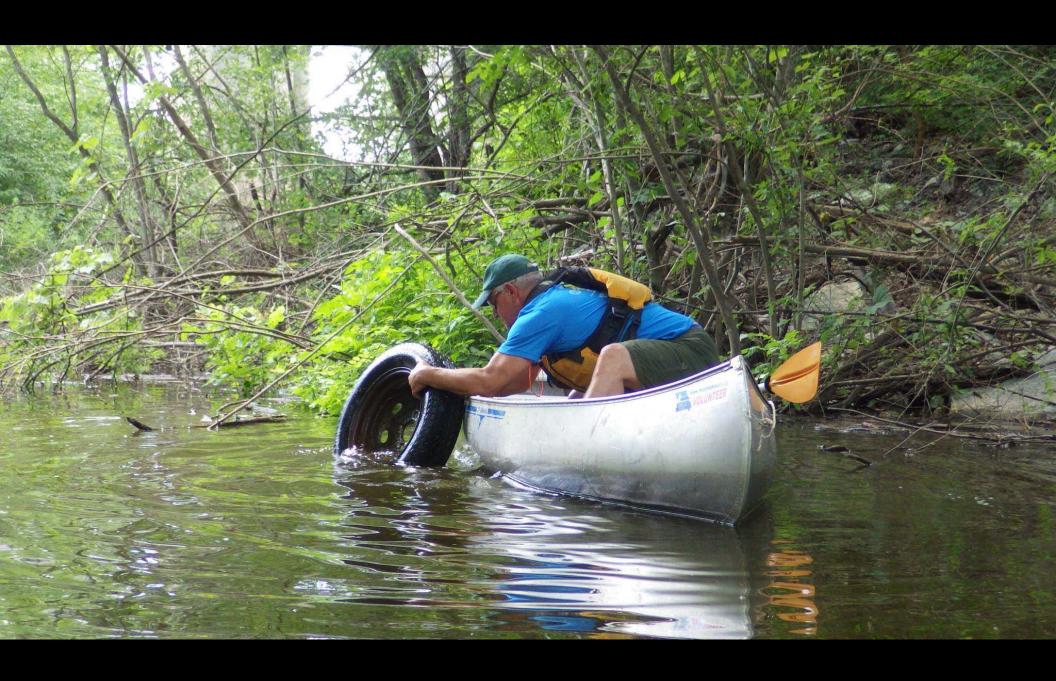

THE OPEN SPACE COUNCIL OF THE ST. LOUIS REGION February 26, 2016



















## Dissolved Oxygen %











| 50 L          | 50 Lower Meramec River Sites |                                  |                        |                 |       |           |         |              |     |             |      |         |         |          |         |        |        |          |         |        |         |         |           |         |          |
|---------------|------------------------------|----------------------------------|------------------------|-----------------|-------|-----------|---------|--------------|-----|-------------|------|---------|---------|----------|---------|--------|--------|----------|---------|--------|---------|---------|-----------|---------|----------|
|               |                              |                                  |                        |