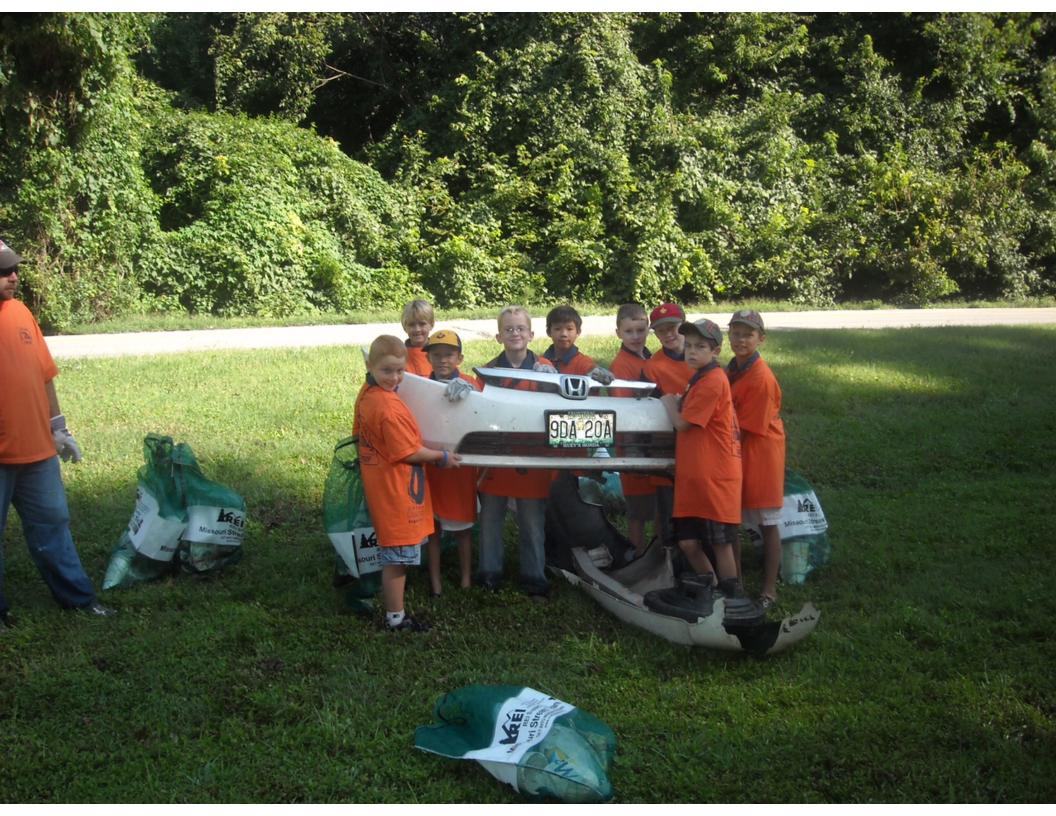

THE OPEN SPACE COUNCIL OF THE ST. LOUIS REGION February 26, 2016



















## Dissolved Oxygen %











| 50 L          | 50 Lower Meramec River Sites |                                  |                        |                 |       |           |         |              |     |             |      |         |         |          |         |        |        |          |         |        |         |         |           |         |          |
|---------------|------------------------------|----------------------------------|------------------------|-----------------|-------|-----------|---------|--------------|-----|-------------|------|---------|---------|----------|---------|--------|--------|----------|---------|--------|---------|---------|-----------|---------|----------|
|               |                              |                                  |                        |