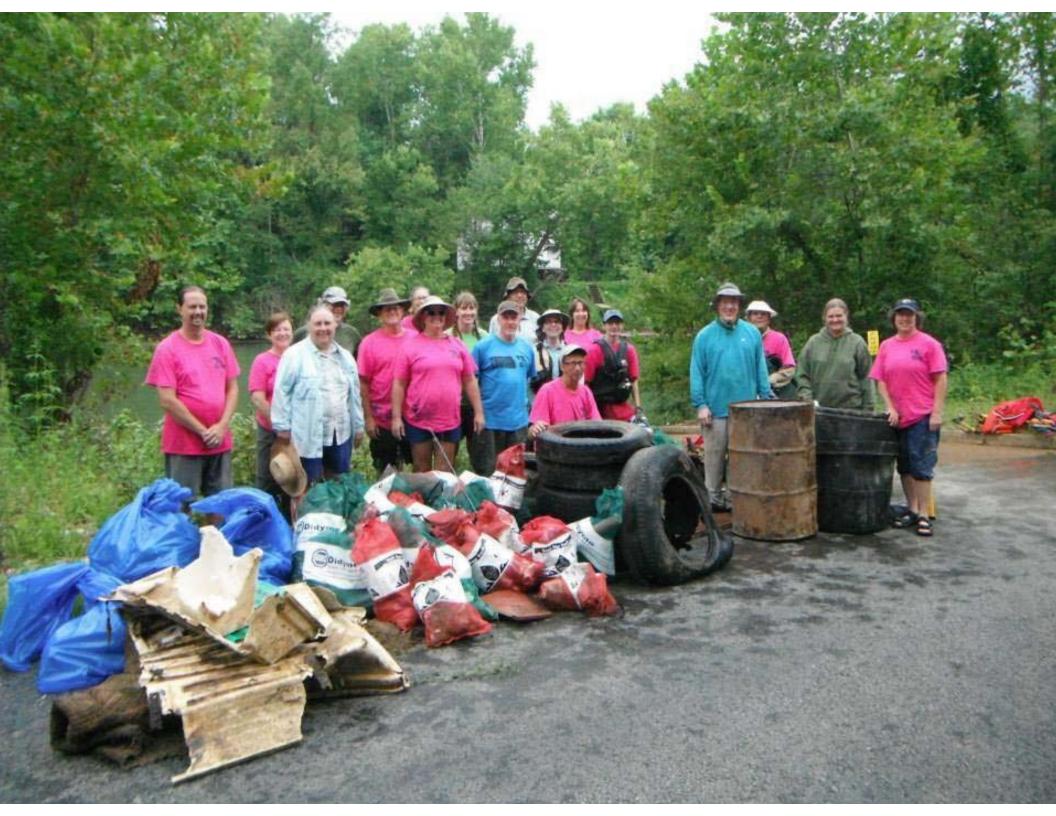

THE OPEN SPACE COUNCIL OF THE ST. LOUIS REGION February 26, 2016



















## Dissolved Oxygen %











| 50 L          | 50 Lower Meramec River Sites |                                  |                        |                 |       |           |         |              |     |             |      |         |         |          |         |        |        |          |         |        |         |         |           |         |          |
|---------------|------------------------------|----------------------------------|------------------------|-----------------|-------|-----------|---------|--------------|-----|-------------|------|---------|---------|----------|---------|--------|--------|----------|---------|--------|---------|---------|-----------|---------|----------|
|               |                              |