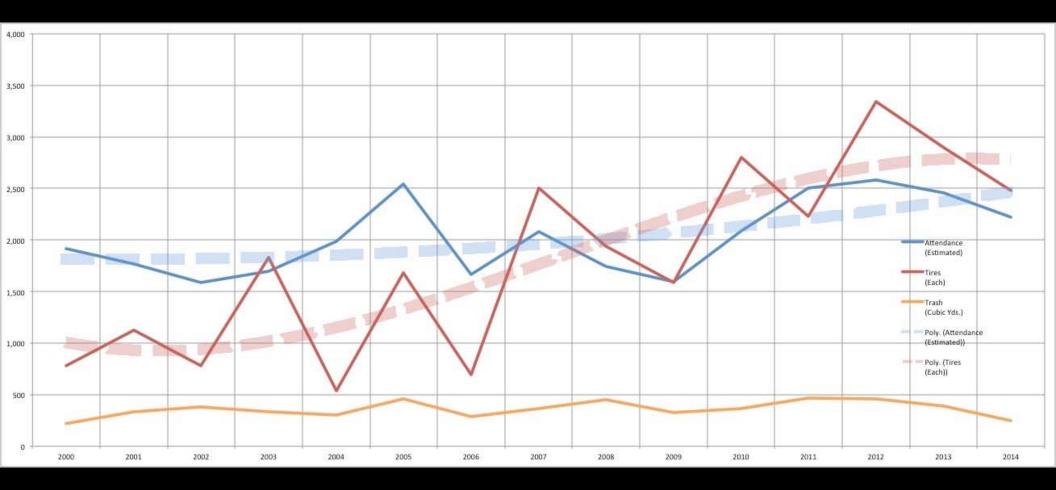

15    |
| 48   | 112.4      | Meramec SP1                      | <b>Donnie Greenwalt</b> | N            | 1      |               |       |
| 49   | 113.7      | Meramec SP2                      | <b>Donnie Greenwalt</b> | N            | 1      |               |       |
| 50   | 114.5      | Meramec SP3                      | Mark Wehking            | N            | 0      | N             | 10    |
|      |            |                                  | YES                     | 28           |        | 23            |       |
|      |            |                                  | NO                      | 18           |        | 19            |       |
|      |            |                                  | Blank                   | 4            |        | 8             |       |