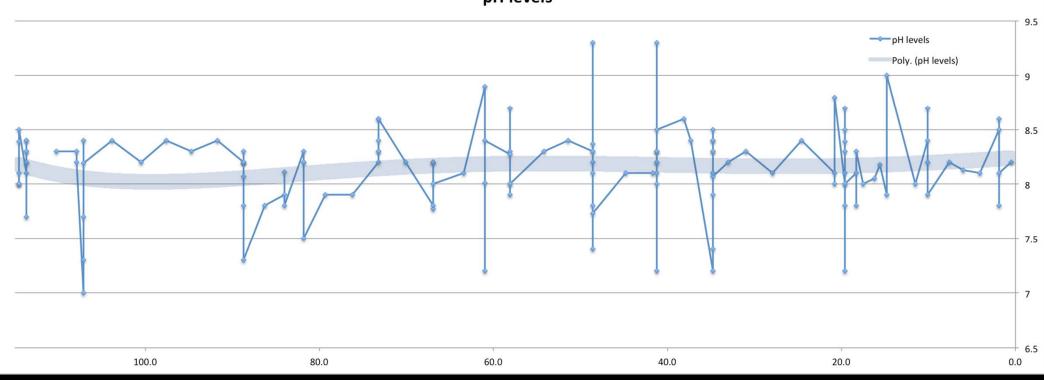

THE OPEN SPACE COUNCIL OF THE ST. LOUIS REGION February 26, 2016



















## Dissolved Oxygen %











| 50 L          | 50 Lower Meramec River Sites |                                  |                        |                 |       |           |         |              |     |             |      |         |         |          |         |        |        |          |         |        |         |         |           |         |          |
|---------------|------------------------------|----------------------------------|------------------------|-----------------|-------|-----------|---------|--------------|-----|-------------|------|---------|---------|----------|---------|--------|--------|----------|---------|--------|---------|---------|-----------|---------|----------|
|               |                              |