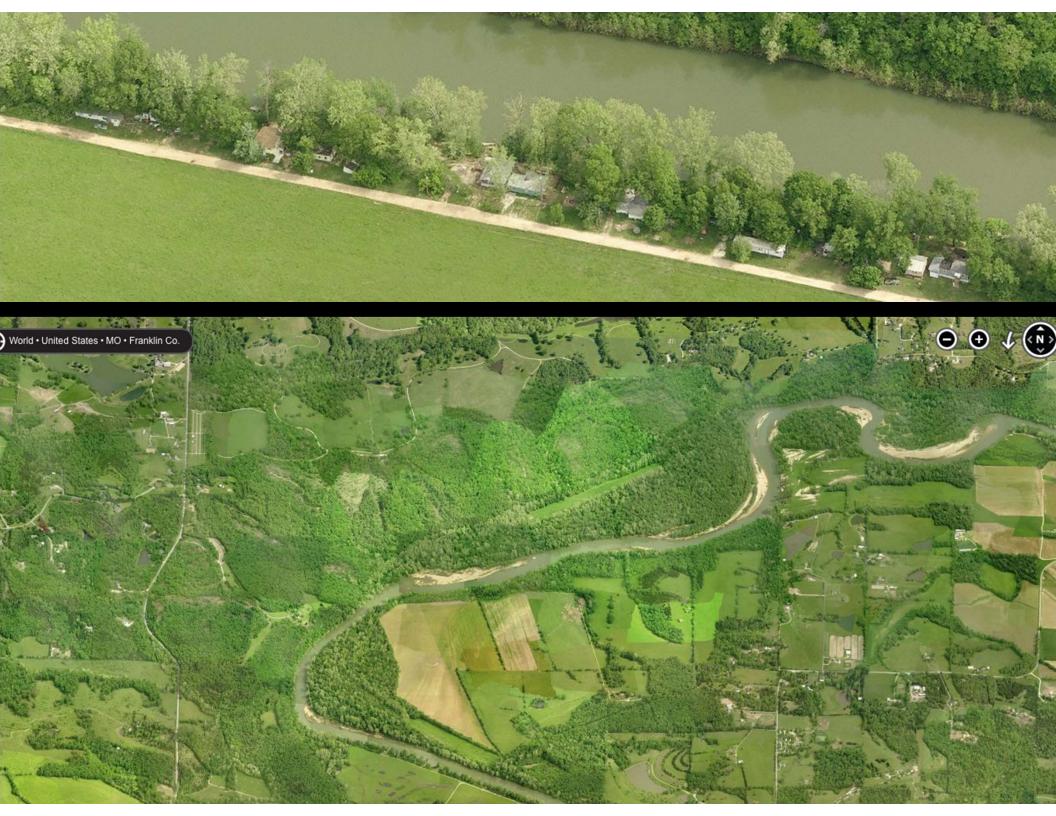

| 15    |
| 48   | 112.4      | Meramec SP1                      | <b>Donnie Greenwalt</b> | N            | 1      |               |       |
| 49   | 113.7      | Meramec SP2                      | <b>Donnie Greenwalt</b> | N            | 1      |               |       |
| 50   | 114.5      | Meramec SP3                      | Mark Wehking            | N            | 0      | N             | 10    |
|      |            |                                  | YES                     | 28           |        | 23            |       |
|      |            |                                  | NO                      | 18           |        | 19            |       |
|      |            |                                  | Blank                   | 4            |        | 8             |       |