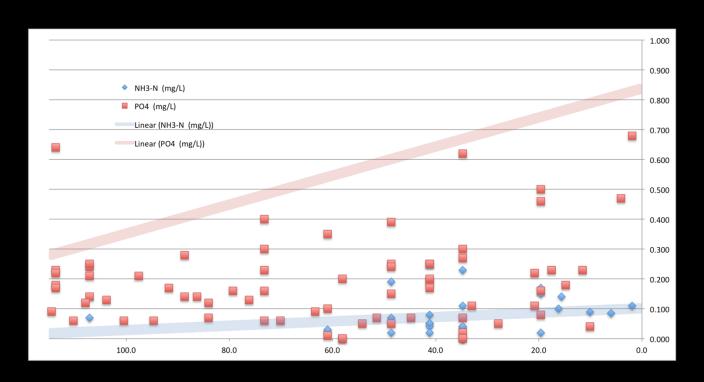

THE OPEN SPACE COUNCIL OF THE ST. LOUIS REGION February 26, 2016



















## Dissolved Oxygen %











| 50 L          | 50 Lower Meramec River Sites |                                  |                        |                 |       |           |         |              |     |             |      |         |         |          |         |        |        |          |         |        |         |         |           |         |          |
|---------------|------------------------------|----------------------------------|------------------------|-----------------|-------|-----------|---------|--------------|-----|-------------|------|---------|---------|----------|---------|--------|--------|----------|---------|--------|---------|---------|-----------|---------|----------|
|               |                              |                                  |                        |