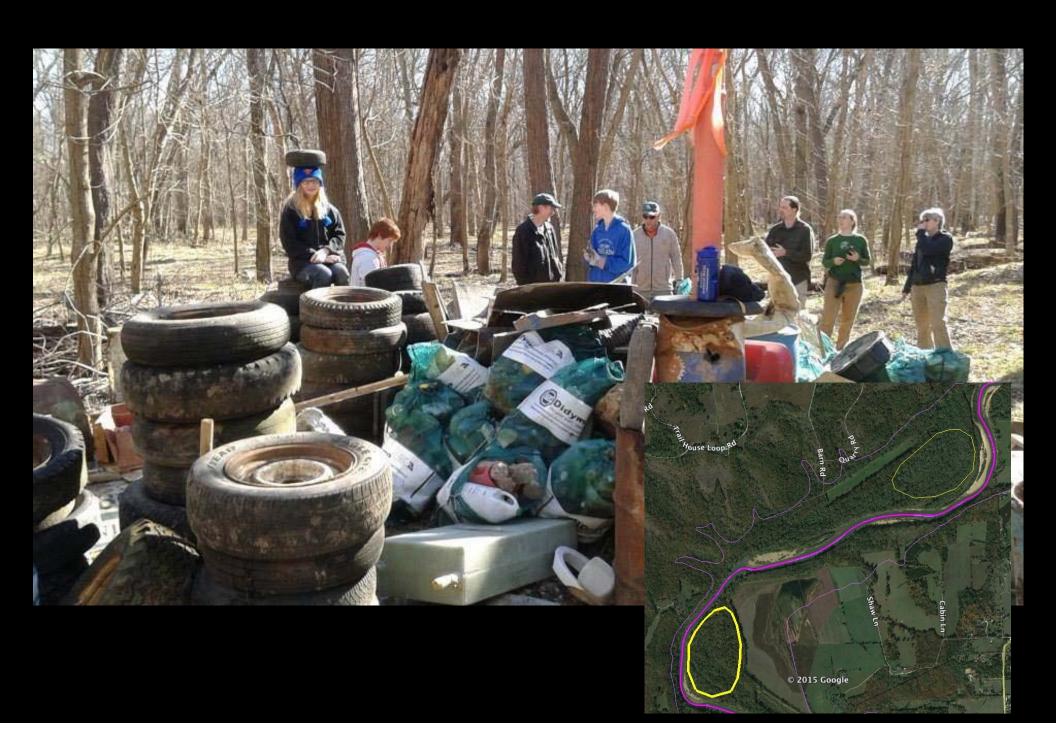

| 15    |
| 48   | 112.4      | Meramec SP1                      | <b>Donnie Greenwalt</b> | N            | 1      |               |       |
| 49   | 113.7      | Meramec SP2                      | <b>Donnie Greenwalt</b> | N            | 1      |               |       |
| 50   | 114.5      | Meramec SP3                      | Mark Wehking            | N            | 0      | N             | 10    |
|      |            |                                  | YES                     | 28           |        | 23            |       |
|      |            |                                  | NO                      | 18           |        | 19            |       |
|      |            |                                  | Blank                   | 4            |        | 8             |       |