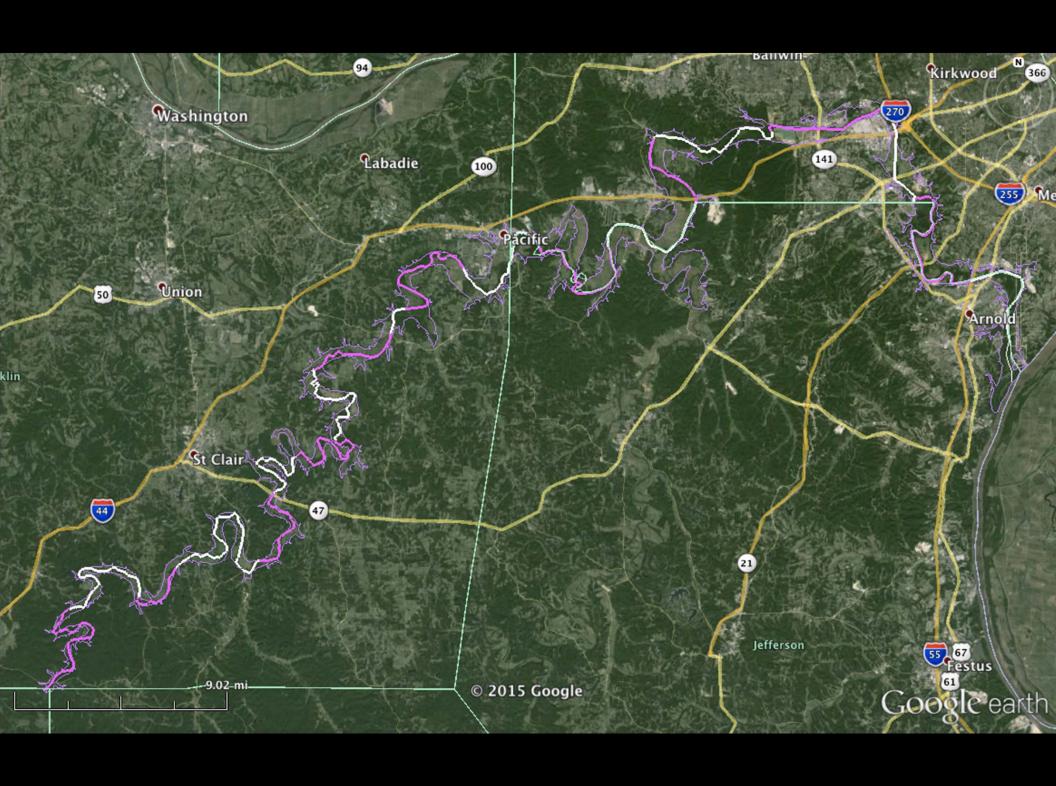

## Dissolved Oxygen %

| 50 L          | 50 Lower Meramec River Sites |                                  |                        |                 |       |           |         |              |     |             |      |         |         |          |         |        |        |          |         |        |         |         |           |         |          |
|---------------|------------------------------|----------------------------------|------------------------|-----------------|-------|-----------|---------|--------------|-----|-------------|------|---------|---------|----------|---------|--------|--------|----------|---------|--------|---------|---------|-----------|---------|----------|
|               |                              |                                  |                        |                 |       |           |         |              | wq  |             |      |         |         | Water    | Water   |        |        |          |         |        |         |         |           |         | like     |
|               |                              |                                  |                        |                 |       |           | Land    | Trash too    | M   | Floodplai   |      |         |         | level    | level   | Ideal  | %      | Evidenc  |         |        | Utility | Use of  | Fishkills | Desires | add'l    |
|               | ist from                     |                                  |                        |                 | Recon | Stream or | Owner   | difficult to |     | n           | %    | Altered | Extreme | tracked  | tracked | Water  | Chann  |          | Livestk | ATV    | Lines   | Mappin  | or other  |         | help w/  |
|               | onfluence                    | Location                         | Section Leader in area | WQM Site No.    |       |           | Contact | remove?      | ing | familiarity |      | Channel | Scour   | yr round |         | Level? | elized | dredging |         | use?   | present | g tools | events    | contact | section? |
| 1             | 0.5                          | Dickerman Ct/Confluence          | Brian Waldrop          | 2183/0.5        |       | R         | Y       | N            | 3   |             | 0    |         | N       | Y        | ٧       | 8'+    |        | N        | N       | N      | Y       | Y       | N         | N       | N        |
| 2             | 1.9                          | Flamm City Access                | Brian Waldrop          | 585             |       | R         | Ÿ       | N            | 3   |             | 0    |         | N       | Ÿ        | Ÿ       | 8'+    |        | N        | N       | N      | Ÿ       | Ÿ       | N         | N       | N        |
| 3             | 4.1                          | Arnold City Park                 | Brian Waldrop          | 3316            |       | B         | ÷       | N            | 3   |             | 0    |         | N       | ÷        | ÷       | 8'+    |        | N        | N       | N      | ÷       | ÷       | N         | N       | N        |
| 4             | 6.0                          | Arnold City Park, SE corner      | Brian Waldrop          | 2183/6.3        |       | B         | ÷       | N            | 3   |             | 0    |         | N       | ÷        | ÷       | 8'+    |        | N        | N       | N      | ÷       | ÷       | N         | N       | N        |
| 5             | 7.6                          | Lower Meramec SP                 | Bernie Arnold          | 2183/7.6        |       | В         | ÷       | Ÿ 4          | 2   |             | 5    |         | Ÿ       | ÷        | ÷       | Low    |        | Y        | N       | v      | ÷       | ÷       | N         | N       | N        |
| 6             | 10.1                         | Hwy 21                           | Bernie Arnold          | 2183/10.2, 2727 |       | B         | ÷       | ÷            | 2   |             | 5    |         | ÷       | ÷        | Ÿ       | Low    |        | Y        | N       | ÷      | ÷       | ÷       | N         | N       | N        |
| 7             | 11.5                         | Corisande Hills (private access) | Tim Ganz               | 3305            |       | R         | N       | ·            | 1   |             | 5    |         | v .     | ·        | ·       | Low    | 30     |          | N       | v      | N       | N       | N         | V       | N        |
| 8             | 14.8                         | Geo Winter Park                  | Tim Ganz               | 2183/14.8, 3302 |       | -         | N       | ÷            | 1   |             | 5    |         | Ü       | Ü        | Ÿ       | Low    | 30     |          | N       | Ü      | N       | N       | N         | Ü       | N        |
| 9             | 15.6                         | Below MinnieHaHa Park            | Tim Ganz               | 2183/15.6       |       | 0         | N       | v            | 1   |             | 5    |         | ÷       | Ü        | V       | Low    | 30     |          | N       | Ü      | N       | N       | N         | Ü       | N        |
| 10            | 16.2                         | Above Minniehaha Park            | Nan Corcoran           | 2183/16.2       |       | В         | N       | v            |     | Y           |      | N       | 1       | N        | Y       | Low    | 30     | 1        | N       | N      | N       | N       | N         | N       | N        |
| 11            | 17.5                         | Fabricator Dr/Below I-44         | David Wilson           | 3298            |       |           | N       | ÷ -          |     | N           | 10   | **      | v       | ~        | Y       | Low    | 100    | V        | N       | N      | v       | N       | N         | N       |          |
| 12            | 18.3                         | Emmenegger CA                    | Gwyn Wahlmann          | 1237            |       |           | Y       | v -          |     | Y           |      | N       | v       | N        | N       | LOW    | - 100  | N        | N<br>N  | N<br>N | v       | Y       | N<br>N    | N<br>N  | N        |
| 13            | 19.6                         | Greentree Park                   | Kat Dockery/Bob Jung   | 1471            |       | -         | N       |              | _   | Y           |      | N N     | N       | v        | Y       | -      | -      | N        | N N     | N N    | Y Y     | N       |           | -14     | N        |
| 14            | 20.8                         | Cal Hedrick Access               | Mike Brace             | 1887            |       |           | N       | y ,          |     | N           |      | N       | M       | N        | N       |        |        | N        | N       | N      | N       | N       | N         | N       | N        |
| 15            | 24.6                         | Castlewood SP                    | Mike Brace             | 2185/1.9        |       |           | N N     | v 4          |     | N           |      | N       | N       | N        | N<br>N  |        |        | N        | N       | N<br>N | N N     | N       | N<br>N    | N<br>N  | N<br>N   |
| 16            | 27.9                         | West Tyson Park                  | Tom Walsh              | 3285            |       |           | N       | v .          |     | N           | -    | N N     | v       | N.       | N       | 100    | 0      | N        | N       | N      | N N     | N       | N         | N       | N N      |
| 17            | 31.0                         | Glencoe                          | Tom Walsh              | 2185/8.4        |       | 1         | N N     | v v          |     | N<br>N      |      | N       | v       | N        | N<br>N  | 20     | 1      | N<br>N   | N<br>N  | N<br>N | N<br>N  | N<br>N  | N<br>N    | N<br>N  | N<br>N   |
| 18            | 33.0                         | Allen Rd RR bridge               | Jerry Castillon        | 1698            |       | B         | N N     | y T          |     | Y           | - 25 |         | ·       | V        | Y       | Low    |        | N<br>N   | N<br>N  | N<br>N | N<br>V  | N<br>N  | N<br>N    | V       | V .      |
| 19            | 34.8                         | Rte 66 SP                        |                        | 2185/12.3. 1421 |       | D         | N       | v •          |     | Y           | 25   |         | v       | Ü        | v       | Low    |        | N        | N       | N      | Ů       | N       | N         | ů       | ÷        |
| 20            | 37.3                         | Below Twin Rivers                |                        | 2185/14.9       |       | D D       | N       | 1            | _   | N           | 7.5  | A.I     | · ·     | AI.      | N       | LOW    |        | N        | N .     | N      | · ·     | N       | N         | 1.      | 1        |
| 21            | 38.1                         | Below Hwy 109                    | Stephen Silver         | 1841/0.8        |       | B         | N       |              |     | N           | 7.5  |         | 1       | N        | N       | _      | -      | N        | _       |        |         | N<br>N  | N N       |         | -        |
| 22            | 41.2                         | Allenton CA                      | Stephen Silver         | 1841/0.8        |       | B         | N N     |              |     | N           | 7.5  |         | Ţ       | N        | N       | -      |        | N        | _       |        | J       | N<br>N  | N         | _       | -        |
| 23            | 41.7                         |                                  | Stephen Silver         | 1841/4.5        |       | 6         | N N     | Į į          |     | N<br>N      | 20   |         | Ţ       | N        | N<br>N  | _      | -      | N N      | N       | Ţ      | Ţ       | N<br>N  | N '       | _       |          |
| 24            |                              |                                  | Greg Rigleman          |                 |       | 5         |         |              |     | 7.0         |      |         | 1       | N        | N       | _      |        |          | N       | 1      | 1       | N<br>N  | N '       | _       |          |
| 25            | 44.8                         |                                  | Greg Rigleman          | 3259            |       | 5         | N<br>N  | J            |     | N           | 20   |         |         | N        | N       | -      |        | N        | N       | J      | Ţ       | N<br>N  | N '       |         | -        |
|               | 48.6                         | Pacific Palisades CA             | Greg Rigleman          | 1841/10.0, 1149 |       |           |         | Y            |     | N           | 20   |         | Y       | N        | Y       | 1      | 0      | N        |         | Y      | Y       |         |           |         |          |
| 26            | 51.4                         | Opeechee Beach Rd                | Steve Myers            | 3252            |       |           | N       | Į.           | 0   |             | 20   |         | 3.0     | N        | Y       | Low    |        | Y        | N<br>N  | Y      | Y       | N<br>N  | N         | N       | N<br>N   |
| 27            | 54.2                         | Hwy N                            | Glenn Beffa            | 3247            |       |           | N       |              |     | y           | 30   |         | Y       | Y        | 7.0     | 1.0    |        | N        |         | N      | Ť       |         | N         |         | 1.00     |
| 28            | 58.1                         | Shaw Nature Reserve              | Glenn Beffa            | 679             |       |           | N       | Y            | 1   |             | 30   |         | Y       | Y        | Y       | 1.0    |        | N        | N       | N      | Y       | N       | N         |         | N        |
| 29            | 61.0                         | Robertsville SP                  | Edgar Wilding          | 1902            |       |           | N       | Y            |     | N           | 30   |         | Y       | N        | N       | _      |        | N        | N       | N      | Y       | N       | N         | N       | Y        |
| 30            | 63.4                         | upstream of Hwy O                | Edgar Wilding          | 3235            |       | В         | N       | Y            |     | N           | 30   |         | Y       | N        | N       | _      | 5      | N        | N       | N.     | Y       | N       | N         | N       | Y        |
| 31            | 66.9                         | Chouteau Claim CA                | Darryl Crites          | 1447            |       | _         | Y       | N            |     | Y           |      | Y       | Y       | Y        | Y       | _      | -      | Y        | Y       | N      | Y       | N       | N         | N       | N        |
| 32            | 70.1                         | Dell Bros. Point                 | Darryl Crites          | 3228            |       | -         | Y       | N            |     | Y           |      |         | Y       | Y        | Y       | _      | -      | Y        | Y       | N      | Y       | N       | N         | N       | N        |
| 33            | 73.2                         | River Round CA                   | Joe Brinkmann          | 1893            |       |           | N       | N            |     | N           | 30   |         | 1       | N        | N       | -      |        | N        | T .     | Y.     | Y       | N       | N         | N       | N        |
| 34            | 76.2                         | Old Cove Rd.                     | Joe Brinkmann          | 3062            | N     | В         | N       | N            | 0   |             | 30   |         | 1       | N        | N       | _      | 0      | N        | 1       | Y      | 1       | N       | N         | N       | N        |
| 35            | 79.3                         | Above A-H (private access)       | Darryl Crites          | 3058            |       |           | Y       | N            | 0   |             |      | Y       | Ţ       | Y        | Y       | _      | -      | Y        | Y       | N      | Y.      | N       | N         | N       | N        |
| 36            | 81.8                         | RiverBend Rd                     | Darryl Crites          | 1523            |       |           | Y       | N            | _   | Y           |      | Y       | Y       | Y        | Y       | _      | -      | Y        | Y       | N      | Y.      | N       | N         | N       | N        |
| 37            | 84.0                         | Hwy 30                           | Mark Goforth           | 3117, 3052      |       |           | N       |              | 0   |             |      | N       |         |          |         | -      |        | N        | 1       |        |         | N       | -         | -       |          |
| 38            | 86.3                         | Above Rye Creek                  | Mark Goforth           | 3048            |       |           | N       |              | 0   |             |      | N       |         |          | -       | -      | -      | N        | Y       |        |         | N       | -         | -       |          |
| 39            | 88.7                         | Redhorse CA                      | Mark Goforth           | 2               |       |           | N       |              | 0   | M           |      | N       |         |          | M       |        | -      | N        | Y       | W      | M       | N       |           |         |          |
| 40            | 91.7                         | Below Hwy K                      | Ken Thomas             | 3042            |       | В         |         | N            | 2   |             | 10   |         |         | N        | Y       | -      | -      | N        | Y       | Y      | Y       | Y       | N         | T.      | N        |
| 41            | 94.7                         | below Belew Rd                   | Ken Thomas             | 3039            |       |           | Y       | N            | 2   | Y           | 10   | N       |         | N        | Y       | _      | _      | N        | Ý.      | Y      | Y       | Y       | N         | Y       | N        |
| 42            | 97.6                         | Plum Ford (private)              | Mike Bure              | 3035            |       | В         | N       | Y            | 1   |             |      | Y       |         | N        | Y       | _      | -      | -        |         | ,      | Y       | N       | N         | N       | N        |
| 43            | 100.5                        | Pickle Forde (private)           | Mike Bure              | 3032            |       | В         | N       | 1            | 1   |             |      | Y       |         | N        | Y       | _      |        |          | 1       | Y      | Y       | N       | N         | N       | N        |
| 44            | 103.8                        | Armstrong farm                   | Mike Bure              | 3028            |       | В         | N       | 1            | 1   |             |      |         |         | N        | Y       | _      |        |          | Y       | T,     | Y       | N       | N         | N       | N        |
| 45            | 107.1                        | Sand Ford CA                     | Jay Doty               | 944             |       | 5         | N       | N            | 1   |             | 15   |         | N       | N        | N       | -      |        | N        | N       | N      | Y       | 1       | N         | S.      | N        |
| 46            | 107.9                        | Meramec Caverns Access           | Jay Doty               | 2571            |       | S         | N       | N            |     | N           | 15   |         | N       | N        | N       | -      |        | N        | N       | N      | Y       | Y       | N         | Y       | N        |
| 47            | 110.2                        | Miramiguoa Park (private access) |                        | 3015            |       |           | N       | N            | _   | N           | 15   | N       | N       | N        | N       |        | 0      | N        | N       | N      | Y       | Y       | N         | Y       | N        |
| 48            | 112.4                        | Meramec SP1                      | Donnie Greenwalt       | 832             |       |           | N       | N            | 1   |             |      |         |         |          |         | _      | -      |          |         |        |         |         |           |         |          |
| 49            | 113.7                        | Meramec SP2                      | Donnie Greenwalt       | 2570            |       |           | N       | N            | 1   |             |      |         |         |          |         |        |        |          |         |        |         |         |           |         |          |
| 50            | 114.5                        | Meramec SP3                      | Mark Wehking           | 24              | N     | S         | N       | N            | 0   | N           | 10   | Υ       | Y       | N        | N       |        | 0      | N        | Υ       | N      | N       | N       | N         | N       | N        |
|               |                              |                                  | YES                    |                 | 21    | 12 - S    | 13      | 28           |     | 23          |      | 13      | 28      | 19       | 26      | 5      |        | 11       | 15      | 19     | 37      | 13      |           | 10      | 4        |
|               |                              |                                  | NO                     |                 | 24    | 5-L       | 37      | 18           |     | 19          | 1    | 32      | 10      | 26       | 19      | )      |        | 33       | 30      | 26     | 5 8     | 35      | 44        | 26      |          |
|               |                              |                                  | Blank                  |                 |       | 28 - B    | 0       | 4            |     | 8           |      | 5       |         |          |         |        |        | 6        |         |        |         | 2       |           | 14      |          |
| $\rightarrow$ |                              |                                  | - Jane                 |                 | _     |           |         |              |     | Ü           |      |         |         |          |         | -      |        |          |         |        | -       | -       |           |         |          |

| 50 L | ower Merar | nec River Sites                  |                        |                           |               |                           |         |
|------|------------|----------------------------------|------------------------|---------------------------|---------------|---------------------------|---------|
|      | Dist from  |                                  |                        | Trash too<br>difficult to | WQM<br>Traini | Floodplain                |         |
| No.  | Confluence | Location                         | Section Leader in area | remove?                   | ng            | familiarity               | Shade   |
| 4    | 6.0        | Arnold City Park, SE corner      | Brian Waldrop          | N                         | V             | ehicle                    | 0       |
| 5    | 7.6        | Lower Meramec SP                 | Bernie Arnold          | Y                         |               |                           | 5       |
| 6    | 10.1       | Hwy 21                           | Bernie Arnold          | Y                         |               | ires below                | 5       |
| 7    | 11.5       | Corisande Hills (private access) | Tim Ganz               | Υ                         |               | idgewood MS               | 5       |
| 8    | 14.8       | Geo Winter Park                  | Tim Ganz               | Υ                         | -             |                           | 5       |
| 9    | 15.6       | Below MinnieHaHa Park            | Tim Ganz               | Υ                         | 1             | Υ                         | 5       |
| 10   | 16.2       | Above MinnieHaHa Park            | Nan Corcoran           | Υ                         | b             | uried stuff               |         |
| 11   | 17.5       | Fabricator Dr/Below I-44         | David Wilson           | Y                         |               | NI .                      | 10      |
| 12   | 18.3       | Emmenegger CA                    | <b>Gwyn Wahlmann</b>   | Y                         |               | Vater Tank up<br>he creek | -       |
| 13   | 19.6       | Greentree Park                   | Kat Dockery/Bob Jung   | -                         |               | ne creek                  |         |
| 14   | 20.8       | Cal Hedrick Access               | Mike Brace             | Υ                         | Т             | Tires & metal too         |         |
| 15   | 24.6       | Castlewood SP                    | Mike Brace             | Υ                         | b             | oig for a canoe           |         |
| 16   | 27.9       | West Tyson Park                  | Tom Walsh              | Υ                         |               | Old barge                 |         |
| 17   | 31.0       | Glencoe                          | Tom Walsh              | Υ                         |               | IN Suige                  |         |
| 18   | 33.0       | Allen Rd RR bridge               | Jerry Castillon        | Y                         |               | a few half buried         | cars 25 |
| 19   | 34.8       | Rte 66 SP                        | Jerry Castillon        | Υ                         | U             | Y                         | 25      |
| 20   | 37.3       | Below Twin Rivers                | Stephen Silver         | Υ                         |               | Washing machin            |         |
| 21   | 38.1       | Below Hwy 109                    | Stephen Silver         | Υ                         |               | Embedded meta             | 7.5     |
| 22   | 41.2       | Allenton CA                      | Stephen Silver         | Υ                         |               | Cars & Appliance          | 7.5     |
| 23   | 41.7       | Hunters Ford                     | Greg Rigleman          | Υ                         | •             | in bank                   | 20      |
| 24   | 44.8       | Sandbar below Glassberg overlk   | Greg Rigleman          | Υ                         | 0             | N                         | 20      |
| 25   | 48.6       | Pacific Palisades CA             | Greg Rigleman          | Υ                         |               | large axle in mid         |         |
| 26   | 51.4       | Opeechee Beach Rd                | Steve Myers            | Υ                         |               | River upstream            | of Hwy  |
| 27   | 54.2       | Hwy N                            | Glenn Beffa            | Υ                         |               | F bridge                  |         |
| 28   | 58.1       | Shaw Nature Reserve              | Glenn Beffa            | Υ                         |               | River Shacks bel          | ow SP 0 |
| 29   | 61.0       | Robertsville SP                  | Edgar Wilding          | Υ                         |               | with large metal          |         |

| 50 L | ower Mera  | mec River Sites                  |                         |              |        |               |       |
|------|------------|----------------------------------|-------------------------|--------------|--------|---------------|-------|
|      |            |                                  |                         | Trash too    | WQM    |               |       |
|      | Dist from  |                                  |                         | difficult to | Traini | Floodplain    | %     |
| No.  | Confluence | Location                         | Section Leader in area  | remove?      | ng     | familiarity   | Shade |
| 30   | 63.4       | upstream of Hwy O                | Edgar Wilding           | Υ            | ~      | arge Tires &  | 30    |
| 31   | 66.9       | Chouteau Claim CA                | <b>Darryl Crites</b>    | N            |        | Propane tank  |       |
| 32   | 70.1       | Dell Bros. Point                 | <b>Darryl Crites</b>    | N            |        |               |       |
| 33   | 73.2       | River Round CA                   | Joe Brinkmann           | N            | 0      | N             | 30    |
| 34   | 76.2       | Old Cove Rd.                     | Joe Brinkmann           | N            | 0      | N             | 30    |
| 35   | 79.3       | Above A-H (private access)       | <b>Darryl Crites</b>    | N            | 0      | Υ             |       |
| 36   | 81.8       | RiverBend Rd                     | <b>Darryl Crites</b>    | N            | 0      | Υ             |       |
| 37   | 84.0       | Hwy 30                           | Mark Goforth            |              | 0      |               |       |
| 38   | 86.3       | Above Rye Creek                  | Mark Goforth            |              | 0      |               |       |
| 39   | 88.7       | Redhorse CA                      | Mark Goforth            |              | 0      |               |       |
| 40   | 91.7       | Below Hwy K                      | Ken Thomas              | N            | 2      | Υ             | 10    |
| 41   | 94.7       | below Belew Rd                   | Ken Thomas              | N            | 2      | Υ             | 10    |
| 42   | 97.6       | Plum Ford (private)              | Mike Bure               | Υ            |        | frigerator of |       |
| 43   | 100.5      | Pickle Forde (private)           | Mike Bure               | Υ            | gra    | ivel          |       |
| 44   | 103.8      | Armstrong farm                   | Mike Bure               | Υ            | 1      |               |       |
| 45   | 107.1      | Sand Ford CA                     | Jay Doty                | N            | 1      | N             | 15    |
| 46   | 107.9      | Meramec Caverns Access           | Jay Doty                | N            | 1      | N             | 15    |
| 47   | 110.2      | Miramiguoa Park (private access) | Jay Doty                | N            | 1      | N             | 15    |
| 48   | 112.4      | Meramec SP1                      | <b>Donnie Greenwalt</b> | N            | 1      |               |       |
| 49   | 113.7      | Meramec SP2                      | <b>Donnie Greenwalt</b> | N            | 1      |               |       |
| 50   | 114.5      | Meramec SP3                      | Mark Wehking            | N            | 0      | N             | 10    |
|      |            |                                  | YES                     | 28           |        | 23            |       |
|      |            |                                  | NO                      | 18           |        | 19            |       |
|      |            |                                  | Blank                   | 4            |        | 8             |       |