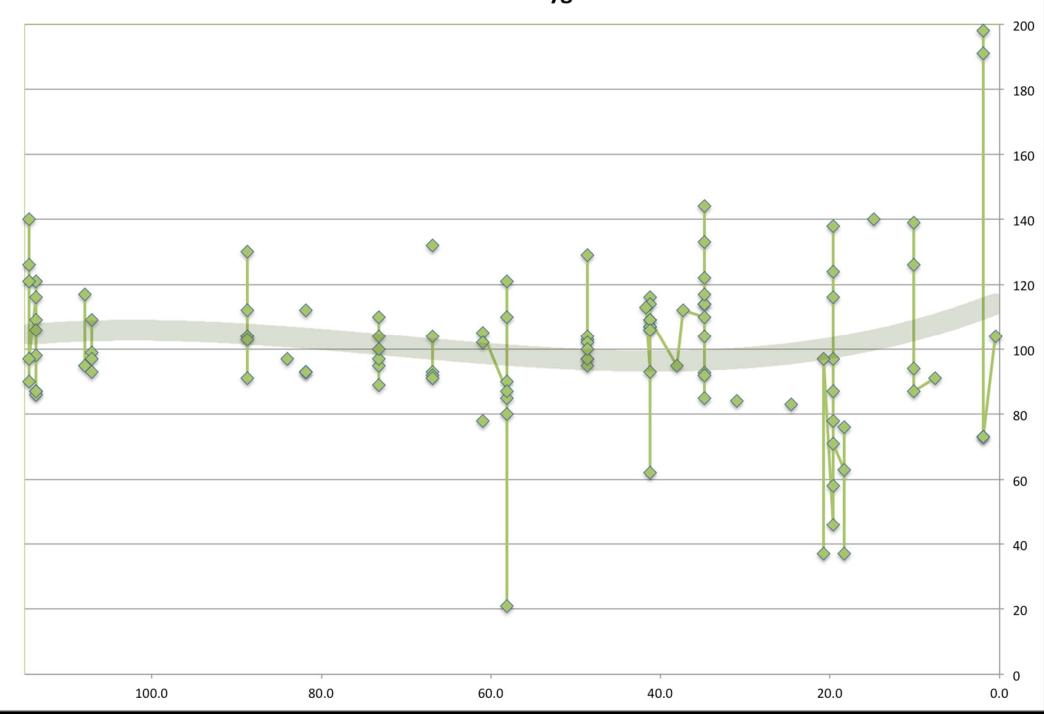

THE OPEN SPACE COUNCIL OF THE ST. LOUIS REGION February 26, 2016



















## Dissolved Oxygen %











| 50 L          | 50 Lower Meramec River Sites |                                  |                        |                 |       |           |         |              |     |             |      |         |         |          |         |        |        |          |         |        |         |         |           |         |          |
|---------------|------------------------------|----------------------------------|------------------------|-----------------|-------|-----------|---------|--------------|-----|-------------|------|---------|---------|----------|---------|--------|--------|----------|---------|--------|---------|---------|-----------|---------|----------|
|               |                              |                                  |                        |