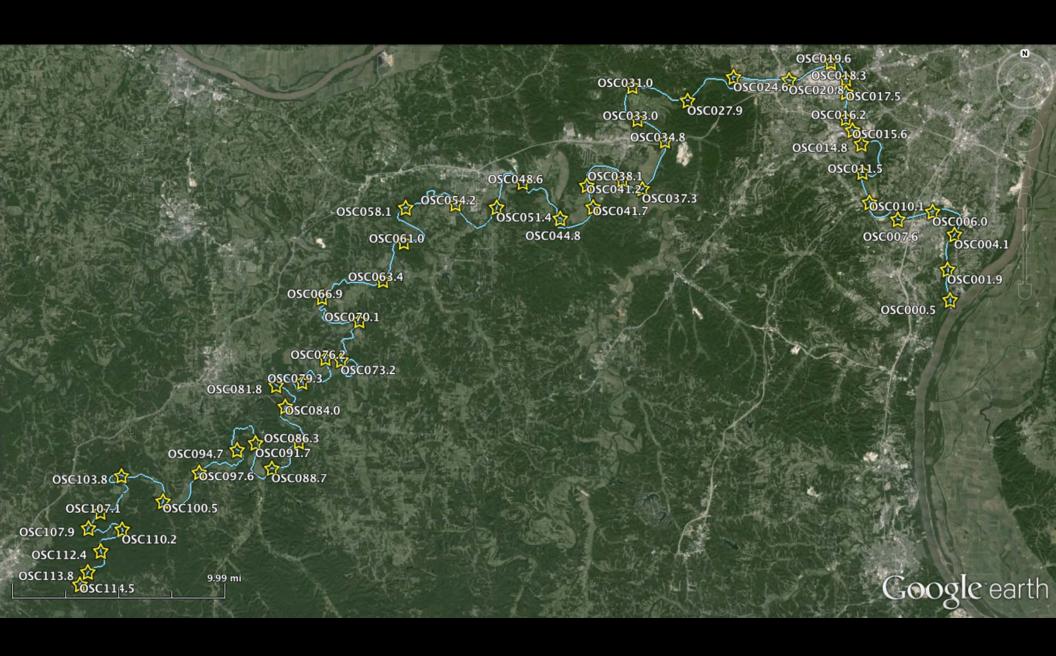

THE OPEN SPACE COUNCIL OF THE ST. LOUIS REGION February 26, 2016

## Dissolved Oxygen %

| 50 L          | 50 Lower Meramec River Sites |                                  |                        |                 |       |           |         |              |     |             |      |         |         |          |         |        |        |          |         |        |         |         |           |         |          |
|---------------|------------------------------|----------------------------------|------------------------|-----------------|-------|-----------|---------|--------------|-----|-------------|------|---------|---------|----------|---------|--------|--------|----------|---------|--------|---------|---------|-----------|---------|----------|
|               |                              |                                  |                        |                 |       |           |         |              | wq  |             |      |         |         | Water    | Water   |        |        |          |         |        |         |         |           |         | like     |
|               |                              |                                  |                        |                 |       |           | Land    | Trash too    | M   | Floodplai   |      |         |         | level    | level   | Ideal  | %      | Evidenc  |         |        | Utility | Use of  | Fishkills | Desires | add'l    |
|               | ist from                     |                                  |                        |                 | Recon | Stream or | Owner   | difficult to |     | n           | %    | Altered | Extreme | tracked  | tracked | Water  | Chann  |          | Livestk | ATV    | Lines   | Mappin  | or other  |         | help w/  |
|               | onfluence                    | Location                         | Section Leader in area | WQM Site No.    |       |           | Contact | remove?      | ing | familiarity |      | Channel | Scour   | yr round |         | Level? | elized | dredging |         | use?   | present | g tools | events    | contact | section? |
| 1             | 0.5                          | Dickerman Ct/Confluence          | Brian Waldrop          | 2183/0.5        |       | R         | Y       | N            | 3   |             | 0    |         | N       | Y        | ٧       | 8'+    |        | N        | N       | N      | Y       | Y       | N         | N       | N        |
| 2             | 1.9                          | Flamm City Access                | Brian Waldrop          | 585             |       | R         | Ÿ       | N            | 3   |             | 0    |         | N       | Ÿ        | Ÿ       | 8'+    |        | N        | N       | N      | Ÿ       | Ÿ       | N         | N       | N        |
| 3             | 4.1                          | Arnold City Park                 | Brian Waldrop          | 3316            |       | B         | ÷       | N            | 3   |             | 0    |         | N       | ÷        | ÷       | 8'+    |        | N        | N       | N      | ÷       | ÷       | N         | N       | N        |
| 4             | 6.0                          | Arnold City Park, SE corner      | Brian Waldrop          | 2183/6.3        |       | B         | ÷       | N            | 3   |             | 0    |         | N       | ÷        | ÷       | 8'+    |        | N        | N       | N      | ÷       | ÷       | N         | N       | N        |
| 5             | 7.6                          | Lower Meramec SP                 | Bernie Arnold          | 2183/7.6        |       | В         | ÷       | Ÿ 4          | 2   |             | 5    |         | Ÿ       | ÷        | ÷       | Low    |        | Y        | N       | v      | ÷       | ÷       | N         | N       | N        |
| 6             | 10.1                         | Hwy 21                           | Bernie Arnold          | 2183/10.2, 2727 |       | B         | ÷       | ÷            | 2   |             | 5    |         | ÷       | ÷        | Ÿ       | Low    |        | Y        | N       | ÷      | ÷       | ÷       | N         | N       | N        |
| 7             | 11.5                         | Corisande Hills (private access) | Tim Ganz               | 3305            |       | R         | N       | ·            | 1   |             | 5    |         | v .     | ·        | ·       | Low    | 30     |          | N       | v      | N       | N       | N         | V       | N        |
| 8             | 14.8                         | Geo Winter Park                  | Tim Ganz               | 2183/14.8, 3302 |       | -         | N       | ÷            | 1   |             | 5    |         | Ü       | Ü        | Ÿ       | Low    | 30     |          | N       | Ü      | N       | N       | N         | Ü       | N        |
| 9             | 15.6                         | Below MinnieHaHa Park            | Tim Ganz               | 2183/15.6       |       | 0         | N       | v            | 1   |             | 5    |         | ÷       | Ü        | V       | Low    | 30     |          | N       | Ü      | N       | N       | N         | Ü       | N        |
| 10            | 16.2                         | Above Minniehaha Park            | Nan Corcoran           | 2183/16.2       |       | В         | N       | v            |     | Y           |      | N       | 1       | N        | Y       | Low    | 30     | 1        | N       | N      | N       | N       | N         | N       | N        |
| 11            | 17.5                         | Fabricator Dr/Below I-44         | David Wilson           | 3298            |       |           | N       | ÷ -          |     | N           | 10   | **      | v       | ~        | Y       | Low    | 100    | V        | N       | N      | v       | N       | N         | N       |          |
| 12            | 18.3                         | Emmenegger CA                    | Gwyn Wahlmann          | 1237            |       |           | Y       | v -          |     | Y           |      | N       | v       | N        | N       | LOW    | - 100  | N        | N<br>N  | N<br>N | v       | Y       | N<br>N    | N<br>N  | N        |
| 13            | 19.6                         | Greentree Park                   | Kat Dockery/Bob Jung   | 1471            |       | -         | N       |              | _   | Y           |      | N N     | N       | v        | Y       | -      | -      | N        | N N     | N N    | Y Y     | N       |           | -14     | N        |
| 14            | 20.8                         | Cal Hedrick Access               | Mike Brace             | 1887            |       |           | N       | y ,          |     | N           |      | N       | M       | N        | N       |        |        | N        | N       | N      | N       | N       | N         | N       | N        |
| 15            | 24.6                         | Castlewood SP                    | Mike Brace             | 2185/1.9        |       |           | N N     | v 4          |     | N           |      | N       | N       | N        | N<br>N  |        |        | N        | N       | N<br>N | N N     | N       | N<br>N    | N<br>N  | N<br>N   |
| 16            | 27.9                         | West Tyson Park                  | Tom Walsh              | 3285            |       |           | N       | v .          |     | N           | -    | N N     | v       | N.       | N       | 100    | 0      | N        | N       | N      | N N     | N       | N         | N       | N N      |
| 17            | 31.0                         | Glencoe                          | Tom Walsh              | 2185/8.4        |       | 1         | N N     | v v          |     | N<br>N      |      | N       | v       | N        | N<br>N  | 20     | 1      | N<br>N   | N<br>N  | N<br>N | N<br>N  | N<br>N  | N<br>N    | N<br>N  | N<br>N   |
| 18            | 33.0                         | Allen Rd RR bridge               | Jerry Castillon        | 1698            |       | B         | N N     | y T          |     | Y           | - 25 |         | ·       | V        | Y       | Low    |        | N<br>N   | N<br>N  | N<br>N | N<br>V  | N<br>N  | N<br>N    | V       | V .      |
| 19            | 34.8                         | Rte 66 SP                        |                        | 2185/12.3. 1421 |       | D         | N       | v •          |     | Y           | 25   |         | v       | Ü        | v       | Low    |        | N        | N       | N      | Ů       | N       | N         | ů       | ÷        |
| 20            | 37.3                         | Below Twin Rivers                |                        | 2185/14.9       |       | D D       | N       | 1            | _   | N           | 7.5  | A.I     | · ·     | AI.      | N       | LOW    |        | N        | N .     | N      | · ·     | N       | N         | 1.      | 1        |
| 21            | 38.1                         | Below Hwy 109                    | Stephen Silver         | 1841/0.8        |       | B         | N       |              |     | N           | 7.5  |         | 1       | N        | N       | _      | -      | N        | _       |        |         | N<br>N  | N N       |         | -        |
| 22            | 41.2                         | Allenton CA                      | Stephen Silver         | 1841/0.8        |       | B         | N N     |              |     | N           | 7.5  |         | Ţ       | N        | N       | -      |        | N        | _       |        | J       | N<br>N  | N         | _       | -        |
| 23            | 41.7                         |                                  | Stephen Silver         | 1841/4.5        |       | 6         | N N     | Į į          |     | N<br>N      | 20   |         | Ţ       | N        | N<br>N  | _      | -      | N N      | N       | Ţ      | Ţ       | N<br>N  | N '       | _       |          |
| 24            |                              |                                  | Greg Rigleman          |                 |       | 5         |         |              |     | 7.0         |      |         | 1       | N        | N       | _      |        |          | N       | 1      | 1       | N<br>N  | N '       | _       |          |
| 25            | 44.8                         |                                  | Greg Rigleman          | 3259            |       | 5         | N<br>N  | J            |     | N           | 20   |         |         | N        | N       | -      |        | N        | N       | J      | Ţ       | N<br>N  | N '       |         | -        |
|               | 48.6                         | Pacific Palisades CA             | Greg Rigleman          | 1841/10.0, 1149 |       |           |         | Y            |     | N           | 20   |         | Y       | N        | Y       | 1      | 0      | N        |         | Y      | Y       |         |           |         |          |
| 26            | 51.4                         | Opeechee Beach Rd                | Steve Myers            | 3252            |       |           | N       | Į.           | 0   |             | 20   |         | 3.0     | N        | Y       | Low    |        | Y        | N<br>N  | Y      | Y       | N<br>N  | N         | N       | N<br>N   |
| 27            | 54.2                         | Hwy N                            | Glenn Beffa            | 3247            |       |           | N       |              |     | y           | 30   |         | Y       | Y        | 7.0     | 1.0    |        | N        |         | N      | Ť       |         | N         |         | 1.00     |
| 28            | 58.1                         | Shaw Nature Reserve              | Glenn Beffa            | 679             |       |           | N       | Y            | 1   |             | 30   |         | Y       | Y        | Y       | 1.0    |        | N        | N       | N      | Y       | N       | N         |         | N        |
| 29            | 61.0                         | Robertsville SP                  | Edgar Wilding          | 1902            |       |           | N       | Y            |     | N           | 30   |         | Y       | N        | N       | _      |        | N        | N       | N      | Y       | N       | N         | N       | Y        |
| 30            | 63.4                         | upstream of Hwy O                | Edgar Wilding          | 3235            |       | В         | N       | Y            |     | N           | 30   |         | Y       | N        | N       | _      | 5      | N        | N       | N.     | Y       | N       | N         | N       | Y        |
| 31            | 66.9                         | Chouteau Claim CA                | Darryl Crites          | 1447            |       | _         | Y       | N            |     | Y           |      | Y       | Y       | Y        | Y       | _      | -      | Y        | Y       | N      | Y       | N       | N         | N       | N        |
| 32            | 70.1                         | Dell Bros. Point                 | Darryl Crites          | 3228            |       | -         | Y       | N            |     | Y           |      |         | Y       | Y        | Y       | _      | -      | Y        | Y       | N      | Y       | N       | N         | N       | N        |
| 33            | 73.2                         | River Round CA                   | Joe Brinkmann          | 1893            |       |           | N       | N            |     | N           | 30   |         | 1       | N        | N       | -      |        | N        | T .     | Y.     | Y       | N       | N         | N       | N        |
| 34            | 76.2                         | Old Cove Rd.                     | Joe Brinkmann          | 3062            | N     | В         | N       | N            | 0   |             | 30   |         | 1       | N        | N       | _      | 0      | N        | 1       | Y      | 1       | N       | N         | N       | N        |
| 35            | 79.3                         | Above A-H (private access)       | Darryl Crites          | 3058            |       |           | Y       | N            | 0   |             |      | Y       | Ţ       | Y        | Y       | _      | -      | Y        | Y       | N      | Y.      | N       | N         | N       | N        |
| 36            | 81.8                         | RiverBend Rd                     | Darryl Crites          | 1523            |       |           | Y       | N            | _   | Y           |      | Y       | Y       | Y        | Y       | _      | -      | Y        | Y       | N      | Y.      | N       | N         | N       | N        |
| 37            | 84.0                         | Hwy 30                           | Mark Goforth           | 3117, 3052      |       |           | N       |              | 0   |             |      | N       |         |          |         | -      |        | N        | 1       |        |         | N       | -         | -       |          |
| 38            | 86.3                         | Above Rye Creek                  | Mark Goforth           | 3048            |       |           | N       |              | 0   |             |      | N       |         |          | -       | -      | -      | N        | Y       |        |         | N       | -         | -       |          |
| 39            | 88.7                         | Redhorse CA                      | Mark Goforth           | 2               |       |           | N       |              | 0   | M           |      | N       |         |          | M       |        | -      | N        | Y       | W      | M       | N       |           |         |          |
| 40            | 91.7                         | Below Hwy K                      | Ken Thomas             | 3042            |       | В         |         | N            | 2   |             | 10   |         |         | N        | Y       | -      | -      | N        | Y       | Y      | Y       | Y       | N         | T.      | N        |
| 41            | 94.7                         | below Belew Rd                   | Ken Thomas             | 3039            |       |           | Y       | N            | 2   | Y           | 10   | N       |         | N        | Y       | _      | _      | N        | Ý.      | Y      | Y       | Y       | N         | Y       | N        |
| 42            | 97.6                         | Plum Ford (private)              | Mike Bure              | 3035            |       | В         | N       | Y            | 1   |             |      | Y       |         | N        | Y       | _      | -      | -        |         | ,      | Y       | N       | N         | N       | N        |
| 43            | 100.5                        | Pickle Forde (private)           | Mike Bure              | 3032            |       | В         | N       | 1            | 1   |             |      | Y       |         | N        | Y       | _      |        |          | 1       | Y      | Y       | N       | N         | N       | N        |
| 44            | 103.8                        | Armstrong farm                   | Mike Bure              | 3028            |       | В         | N       | 1            | 1   |             |      |         |         | N        | Y       | _      |        |          | Y       | T,     | Y       | N       | N         | N       | N        |
| 45            | 107.1                        | Sand Ford CA                     | Jay Doty               | 944             |       | 5         | N       | N            | 1   |             | 15   |         | N       | N        | N       | -      |        | N        | N       | N      | Y       | 1       | N         | S.      | N        |
| 46            | 107.9                        | Meramec Caverns Access           | Jay Doty               | 2571            |       | S         | N       | N            |     | N           | 15   |         | N       | N        | N       | -      |        | N        | N       | N      | Y       | Y       | N         | Y       | N        |
| 47            | 110.2                        | Miramiguoa Park (private access) |                        | 3015            |       |           | N       | N            | _   | N           | 15   | N       | N       | N        | N       |        | 0      | N        | N       | N      | Y       | Y       | N         | Y       | N        |
| 48            | 112.4                        | Meramec SP1                      | Donnie Greenwalt       | 832             |       |           | N       | N            | 1   |             |      |         |         |          |         | _      | -      |          |         |        |         |         |           |         |          |
| 49            | 113.7                        | Meramec SP2                      | Donnie Greenwalt       | 2570            |       |           | N       | N            | 1   |             |      |         |         |          |         |        |        |          |         |        |         |         |           |         |          |
| 50            | 114.5                        | Meramec SP3                      | Mark Wehking           | 24              | N     | S         | N       | N            | 0   | N           | 10   | Υ       | Y       | N        | N       |        | 0      | N        | Υ       | N      | N       | N       | N         | N       | N        |
|               |                              |                                  | YES                    |                 | 21    | 12 - S    | 13      | 28           |     | 23          |      | 13      | 28      | 19       | 26      | 5      |        | 11       | 15      | 19     | 37      | 13      |           | 10      | 4        |
|               |                              |                                  | NO                     |                 | 24    | 5-L       | 37      | 18           |     | 19          | 1    | 32      | 10      | 26       | 19      | )      |        | 33       | 30      | 26     | 5 8     | 35      | 44        | 26      |          |
|               |                              |                                  | Blank                  |                 |       | 28 - B    | 0       | 4            |     | 8           |      | 5       |         |          |         |        |        | 6        |         |        |         | 2       |           | 14      |          |
| $\rightarrow$ |                              |                                  | - Jane                 |                 | _     |           |         |              |     | Ü           |      |         |         |          |         | -      |        |          |         |        | -       | -       |           |         |          |