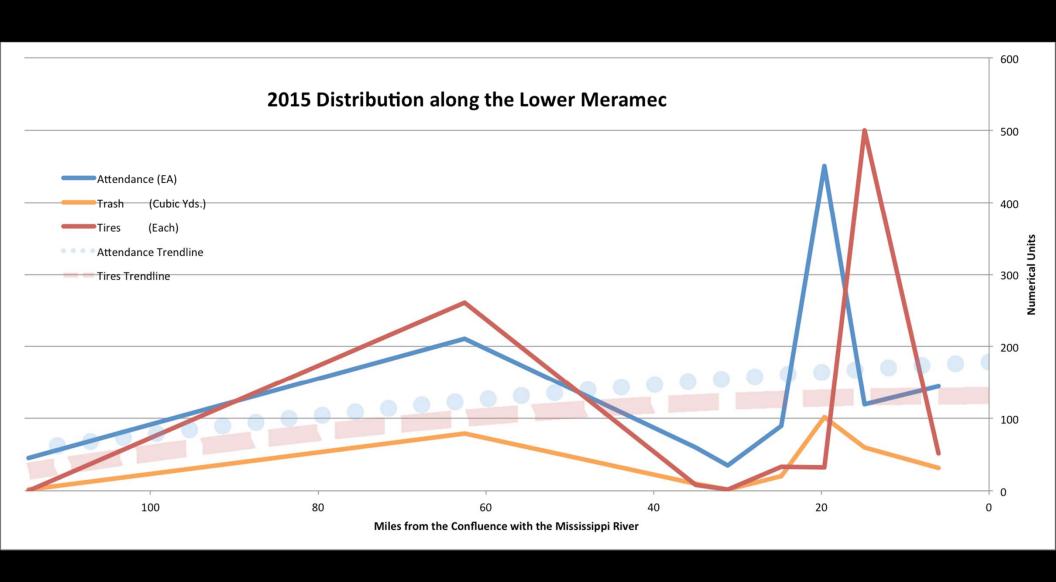

5    |
| 48   | 112.4      | Meramec SP1                      | <b>Donnie Greenwalt</b> | N            | 1      |               |       |
| 49   | 113.7      | Meramec SP2                      | <b>Donnie Greenwalt</b> | N            | 1      |               |       |
| 50   | 114.5      | Meramec SP3                      | Mark Wehking            | N            | 0      | N             | 10    |
|      |            |                                  | YES                     | 28           |        | 23            |       |
|      |            |                                  | NO                      | 18           |        | 19            |       |
|      |            |                                  | Blank                   | 4            |        | 8             |       |