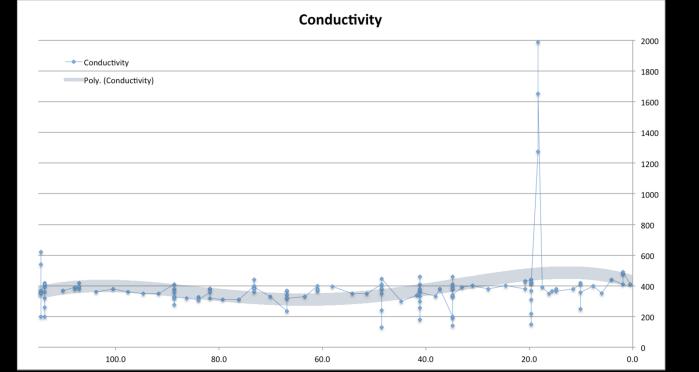

THE OPEN SPACE COUNCIL OF THE ST. LOUIS REGION February 26, 2016



















## Dissolved Oxygen %











| 50 L          | 50 Lower Meramec River Sites |                                  |                        |                 |       |           |         |              |     |             |      |         |         |          |         |        |        |          |         |        |         |         |           |         |          |
|---------------|------------------------------|----------------------------------|------------------------|-----------------|-------|-----------|---------|--------------|-----|-------------|------|---------|---------|----------|---------|--------|--------|----------|---------|--------|---------|---------|-----------|---------|----------|
|               |                              |                                  |                        |