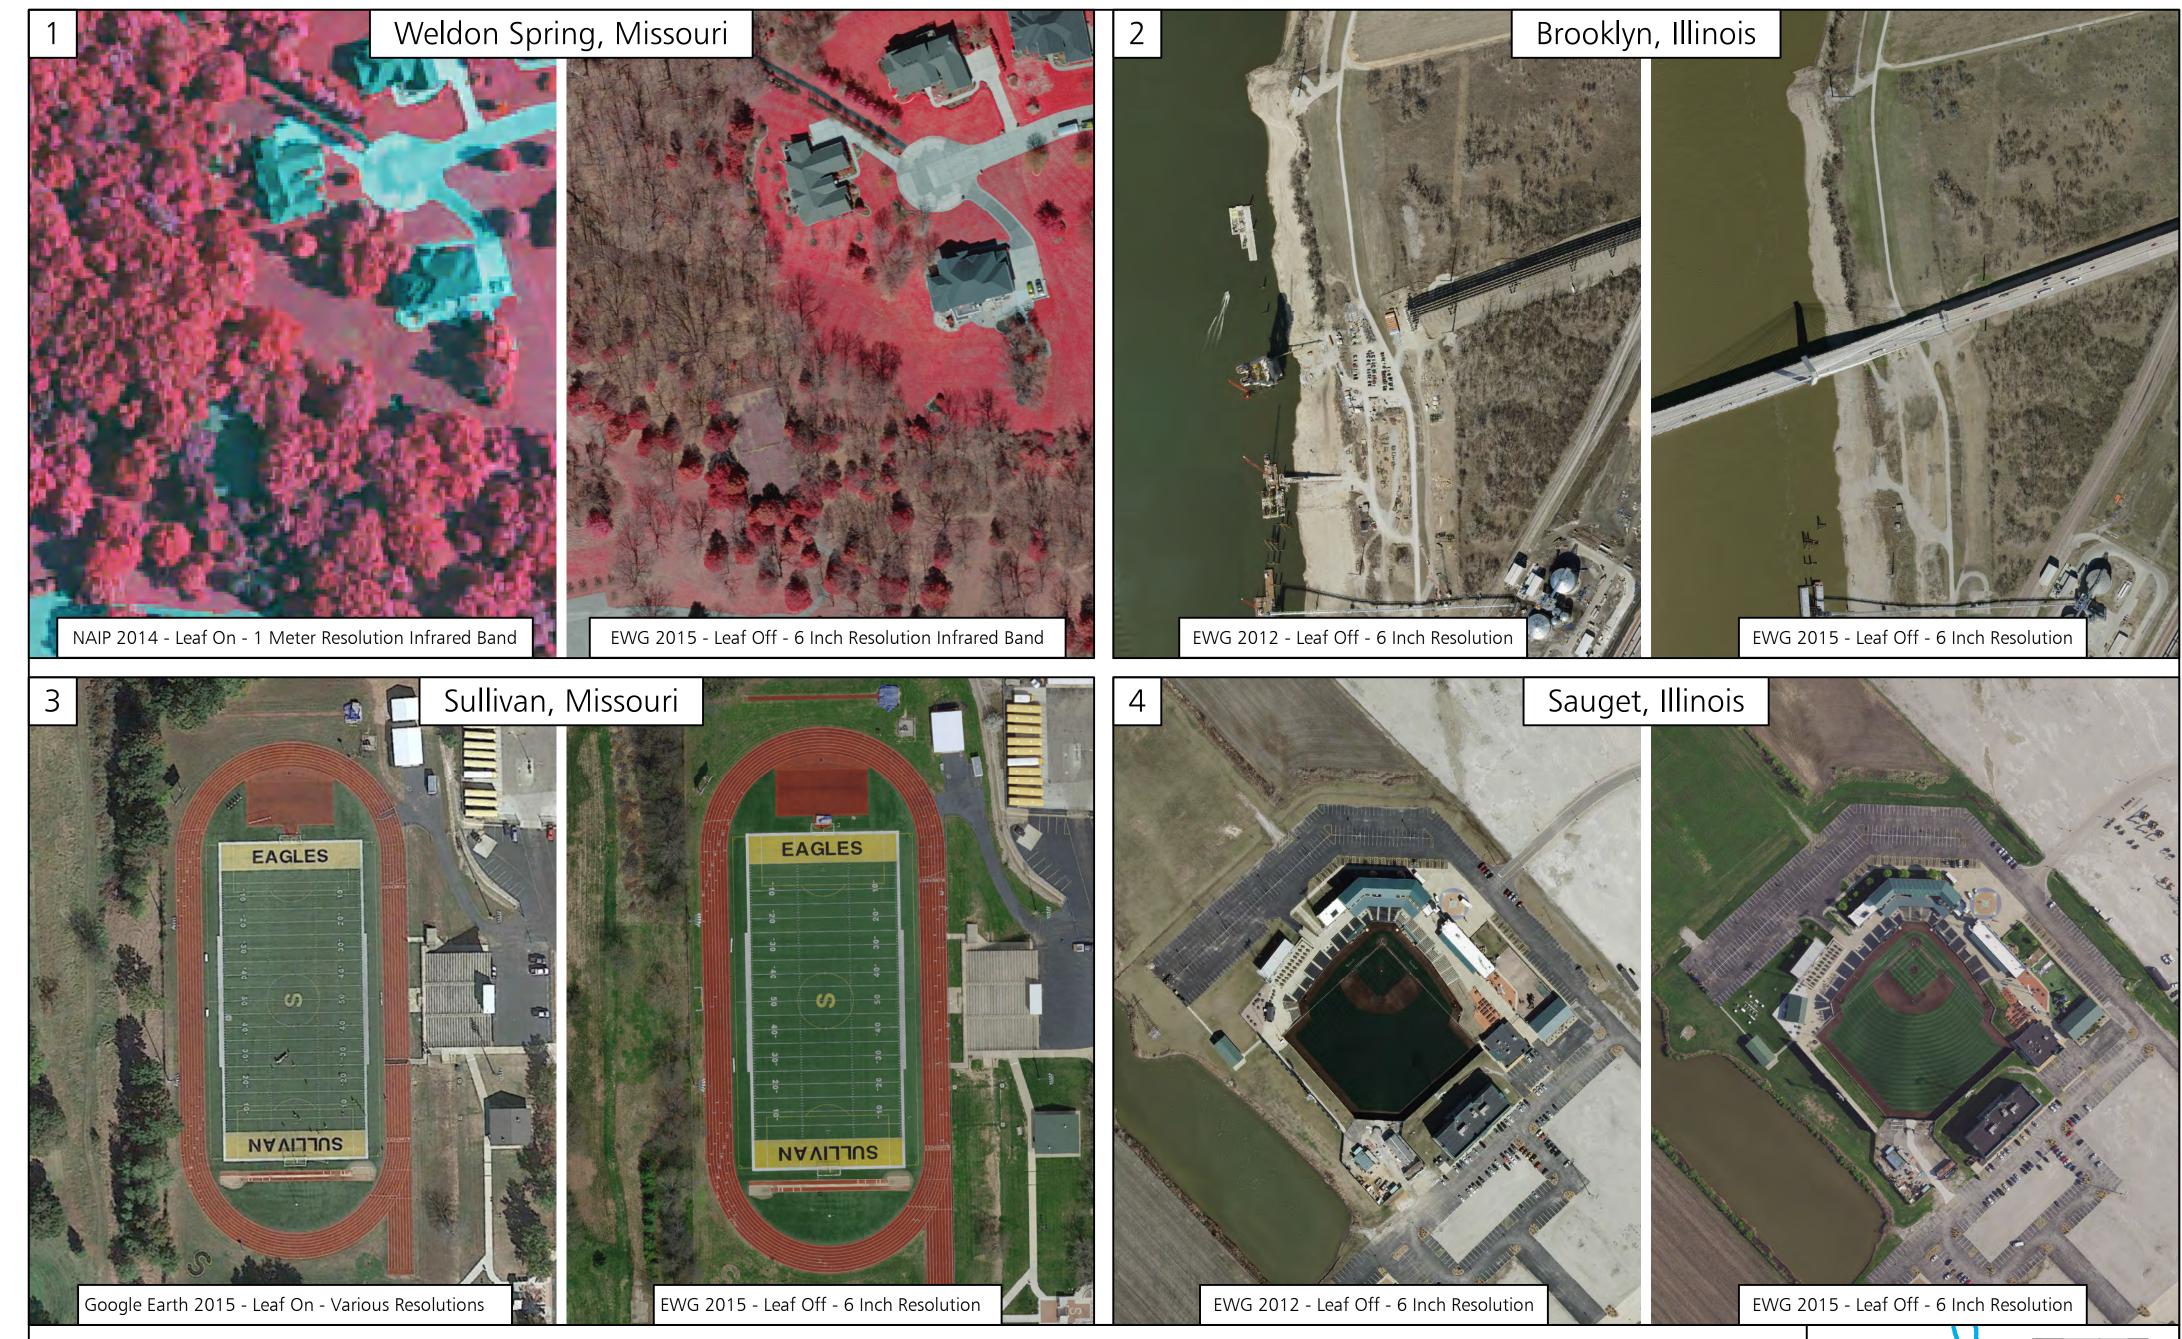

## Aerial Photography Examples

2015 Aerial Imagery East-West Gateway Region

February 2016

This map depicts samples from the 2015 Aerial Imagery Project for the St. Louis Region compared with imagery obtained in 2012 and other freely available imagery sources. The East-West Gateway (EWG) imagery was flown in March and April of 2015 and February and March of 2012. Please contact East-West Gateway GIS staff for assistance or for a copy of the imagery. <gisservices@ewgateway.org>

IMAGES AT VARIOUS SCALES

Source: National Agricultural Imagery Program (NAIP), 2014; Google Earth, 2015; East-West Gateway, 2012; East-West Gateway, 2015